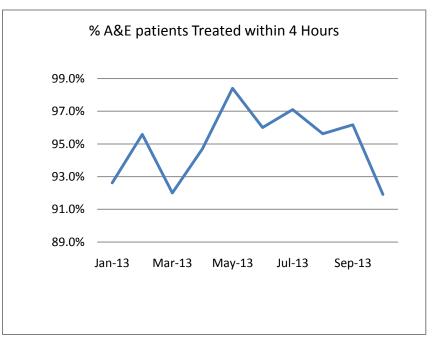

## **Accident and Emergency**

|                                              | TARGET   | Jan-13 | Feb-13 | Mar-13 | Apr-13 | May-13 | Jun-13 | Jul-13 | Aug-13 | Sep-13 | Oct-13 | Change                                           | Forecast |
|----------------------------------------------|----------|--------|--------|--------|--------|--------|--------|--------|--------|--------|--------|--------------------------------------------------|----------|
| Maintain 4hr maximum wait                    | >=95%    | 92.6%  | 95.6%  | 92.0%  | 94.7%  | 98.4%  | 96.0%  | 97.1%  | 95.6%  | 96.2%  | 91.9%  | -                                                | 95%      |
| Unplanned Reattendance Rate                  | <=5%     | 6.0%   | 6.7%   | 7.1%   | 6.5%   | 6.7%   | 6.1%   | 6.1%   | 6.3%   | 6.0%   | 6.4%   | -                                                | 6%       |
| Left without being seen                      | <=5%     | 4.8%   | 4.2%   | 4.8%   | 4.4%   | 3.8%   | 4.7%   | 5.4%   | 1.7%   | 2.4%   | 4.5%   | $\iff$                                           | 5%       |
| Time to initial assessment (95th percentile) | <=15mins | 00:05  | 00:05  | 00:05  | 00:05  | 00:05  | 00:00  | 00:00  | 00:00  | 00:00  | 00:00  | $\stackrel{\longleftarrow}{\longleftrightarrow}$ | 00:05    |
| Median time to treatment decision            | <=60mins | 01:19  | 01:16  | 01:24  | 01:22  | 01:01  | 01:12  | 01:14  | 01:14  | 01:16  | 01:32  | -                                                | 01:00    |