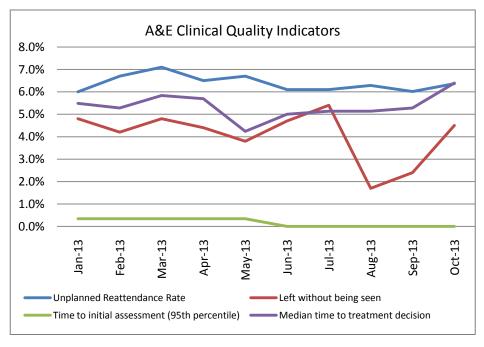

## **Accident and Emergency**

|                                              | TARGET   | Jan-13 | Feb-13 | Mar-13 | Apr-13 | May-13 | Jun-13 | Jul-13 | Aug-13 | Sep-13 | Oct-13 | Change                                           | Forecast |
|----------------------------------------------|----------|--------|--------|--------|--------|--------|--------|--------|--------|--------|--------|--------------------------------------------------|----------|
| Maintain 4hr maximum wait                    | >=95%    | 92.6%  | 95.6%  | 92.0%  | 94.7%  | 98.4%  | 96.0%  | 97.1%  | 95.6%  | 96.2%  | 91.9%  | -                                                | 95%      |
| Unplanned Reattendance Rate                  | <=5%     | 6.0%   | 6.7%   | 7.1%   | 6.5%   | 6.7%   | 6.1%   | 6.1%   | 6.3%   | 6.0%   | 6.4%   | -                                                | 6%       |
| Left without being seen                      | <=5%     | 4.8%   | 4.2%   | 4.8%   | 4.4%   | 3.8%   | 4.7%   | 5.4%   | 1.7%   | 2.4%   | 4.5%   | $\iff$                                           | 5%       |
| Time to initial assessment (95th percentile) | <=15mins | 00:05  | 00:05  | 00:05  | 00:05  | 00:05  | 00:00  | 00:00  | 00:00  | 00:00  | 00:00  | $\stackrel{\longleftarrow}{\longleftrightarrow}$ | 00:05    |
| Median time to treatment decision            | <=60mins | 01:19  | 01:16  | 01:24  | 01:22  | 01:01  | 01:12  | 01:14  | 01:14  | 01:16  | 01:32  | -                                                | 01:00    |