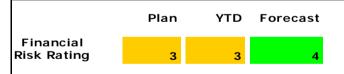

The Trust's financial risk rating is set out below:

| Financial R            | isk Ratings          | E          | ec-08       |             |      |    |     |                                   | Actual         | YTD                      | Full year      |                          |
|------------------------|----------------------|------------|-------------|-------------|------|----|-----|-----------------------------------|----------------|--------------------------|----------------|--------------------------|
| Criteria               | Metric               | Weight     | <u> </u>    | 4           | 3    | 2  | 1   | Annual<br>Plan<br>rating<br>08/09 | Score<br>08/09 | Risk<br>ratings<br>08/09 | Score<br>08/09 | Risk<br>ratings<br>08/09 |
| Underlying performance | EBITDA margin %      | 25%        | 11          | 9           | 5    | 1  | <1  | 4                                 | 7.9%           | 3                        | 10.2%          | 4                        |
| Achievement of plan    | EBITDA achieved %    | 10%        | 100         | 85          | 70   | 50 | <50 | 5                                 | 82.9%          | 3                        | 100.1%         | 5                        |
| Financial efficiency   | Return on assets %   | 20%        | 6           | 5           | 3    | 2  | <-2 | 4                                 | 5.5%           | 4                        | 5.5%           | 4                        |
|                        | I&E surplus margin % | 20%        | 3           | 2           | 1    | -2 | <-2 | 3                                 | -0.5%          | 2                        | 1.8%           | 3                        |
| Liquidity              | Liquid ratio days    | 25%        | 35          | 25          | 15   | 10 | <10 | 2                                 | 35.4           | 5                        | 35.4           | 5                        |
| Average                |                      |            |             |             |      |    |     | 3.40                              |                | 3.50                     |                | 4.15                     |
| Overriding rules       | Overriding rules     | At least o | ne criteria | on Plan 1 o | or 2 |    |     | 3                                 |                | 3                        |                | 0                        |
| Overall rating         | Overall rating       |            |             |             |      |    |     | 3                                 |                | 3                        |                | 4                        |

Table 2

The Trust's overall risk rating remains unchanged from November.