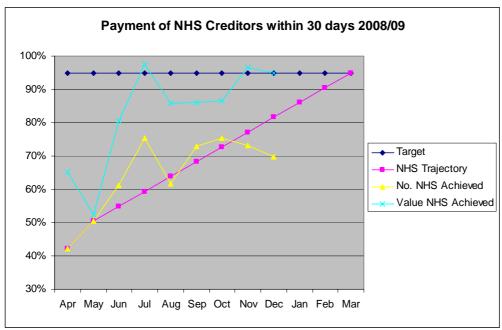

## 5 Better Payment Practice Code (BPPC)

- 5.1 The cumulative target of paying 95% of invoices received within 30 days will not now be achieved. Current cumulative figures are 68% by number and 71% by value. December's performance was 76% by number and 85% by value. Implementation of the electronic authorisation of invoices continues and will cover all departments by year-end.
- 5.2 The charts that follow set out performance against planned trajectories to achieve a 95% target. It should be noted that the Trust pays small businesses on receipt of an authorised invoice.

Table 11

Table 12

- **5.3** Payment of Non-NHS creditors is slightly below the planned trajectory however performance is improving.
- **5.4** Payment of NHS invoices by value has been on target for both November and December, which reflects the prompt processing of high value invoices.
- 5.5 The proportionate number of NHS invoices paid on time has decreased and also decreased in November. This is due to the time required in departments to check and approve invoices for payment. The Finance department have investigated where invoices are being delayed and are now addressing this issue with the relevant departments.