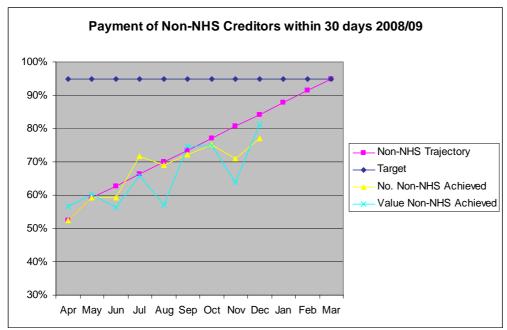

## 5 Better Payment Practice Code (BPPC)

- 5.1 The cumulative target of paying 95% of invoices received within 30 days will not now be achieved. Current cumulative figures are 68% by number and 71% by value. December's performance was 76% by number and 85% by value. Implementation of the electronic authorisation of invoices continues and will cover all departments by year-end.
- 5.2 The charts that follow set out performance against planned trajectories to achieve a 95% target. It should be noted that the Trust pays small businesses on receipt of an authorised invoice.

Table 11

Table 12

- **5.3** Payment of Non-NHS creditors is slightly below the planned trajectory however performance is improving.
- **5.4** Payment of NHS invoices by value has been on target for both November and December, which reflects the prompt processing of high value invoices.
- 5.5 The proportionate number of NHS invoices paid on time has decreased and also decreased in November. This is due to the time required in departments to check and approve invoices for payment. The Finance department have investigated where invoices are being delayed and are now addressing this issue with the relevant departments.