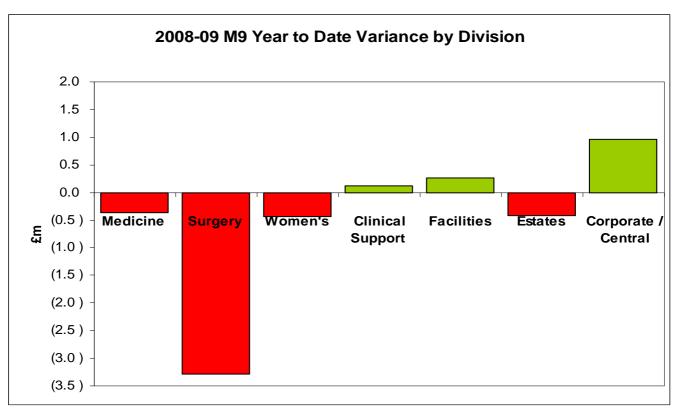

#### **Divisional Position**

1.4 The tables on the next page analyses the Trust's Month 9 year-to-date position by Division. The impact of unidentified savings has been shown against pay. Negative figures denote an overspend against expenditure or an underrecovery of income.

Financial Performance April to December 2008 by Division

| Division         | Pa    | ay    | Non   | -рау   | Non-SLA Income |        | Grand | l Total |
|------------------|-------|-------|-------|--------|----------------|--------|-------|---------|
|                  | £m    | %     | £m    | %      | £m             | %      | £m    | %       |
| Medicine         | (0.5) | (2.2) | 0.3   | 2.8    | (0.2)          | (1.7)  | (0.4) | (1.0)   |
| Surgery          | (1.6) | (5.5) | (1.4) | (15.9) | (0.3)          | (12.0) | (3.3) | (9.3)   |
| Women's          | (0.2) | (1.2) | (0.3) | (14.8) | 0.1            | 7.0    | (0.4) | (2.6)   |
| Clinical Support | 0.4   | 2.4   | (0.2) | (3.3)  | (0.1)          | (4.0)  | 0.1   | 0.1     |
| Facilities       |       |       | 0.2   | 1.9    |                |        | 0.2   | 5.9     |
| Estates          |       |       | (0.4) | (8.4)  | 0.1            | 12.9   | (0.4) | (3.4)   |
| Corporate /      |       |       |       |        |                |        |       |         |
| Central          | 0.1   | 0.7   | (0.2) | (0.9)  | 1.1 0.7        |        | 1.0   | 0.8     |
| Total            | (1.8) |       | (2.1) |        | 0.7            |        | (3.2) |         |