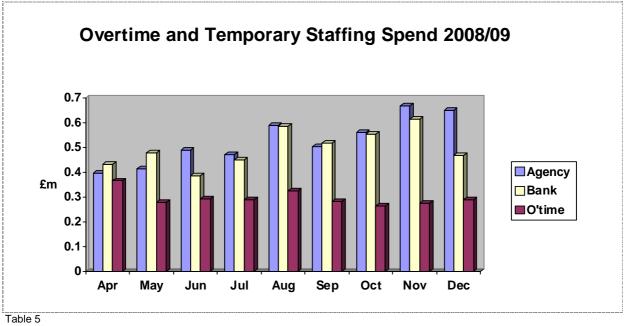

## **Expenditure**

1.3 2008/09 pay and non-pay costs are shown in the tables below.

Table 4

Pay costs for April to December were £1.6m over budget. There is an under spend of £6.8m on permanent staff. This is offset by overspends in agency staff of £4.3m and bank staff of £4.1m.

In total, 11.1% of the Trust's December staff costs represented overtime, agency or bank staff usage against an efficiency benchmark of 3%.

Appendix 1a provides an analysis by Division and staff group of cumulative staff costs and average paid whole time equivalents for April to December. Appendix 2 provides an analysis of non-pay.