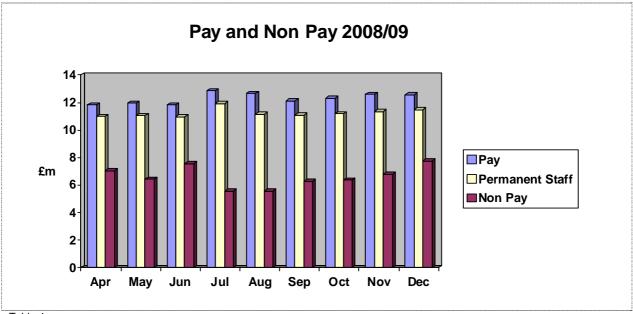

## **Expenditure**

1.3 2008/09 pay and non-pay costs are shown in the tables below.

Table 4

Pay costs for April to December were £1.6m over budget. There is an under spend of £6.8m on permanent staff. This is offset by overspends in agency staff of £4.3m and bank staff of £4.1m.

In total, 11.1% of the Trust's December staff costs represented overtime, agency or bank staff usage against an efficiency benchmark of 3%.

Appendix 1a provides an analysis by Division and staff group of cumulative staff costs and average paid whole time equivalents for April to December. Appendix 2 provides an analysis of non-pay.

In summary, the key variances year-to-date are: a £1.6m pay overspend, a £2.2m non-pay overspend and £0.2m savings which have yet to be identified.