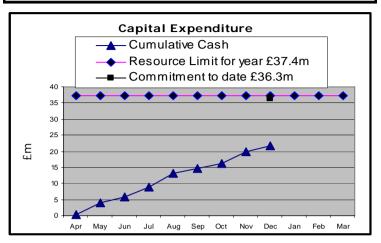

## 3 Remain Within Capital Resource Limit (CRL)

3.1 The Trust's CRL (permission to spend on capital projects) for 2008/09 is £37.4m. 2008/09 expenditure is being held in line with the CRL through a process of actively managing our capital project timetable.