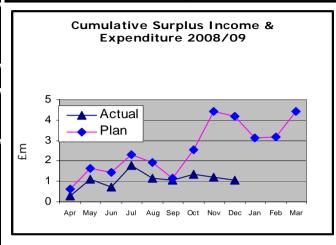

# **Summary Results**

**1.1** Summary results to the end of December are shown below. Appendix 1 gives a more detailed statement of Income and Expenditure.

| Category             | Apr - Dec | Apr - Dec | Variance |
|----------------------|-----------|-----------|----------|
|                      | Budget    | Actuals   |          |
|                      | (£m)      | (£m)      | (£m)     |
| <u>Income</u>        |           |           |          |
| SLA Income           | 155.0     | 156.4     | 1.4      |
| Other NHS Income     | 18.7      | 18.2      | (0.5)    |
| Other Non NHS Income | 4.7       | 4.6       | (0.1)    |
| <u>Expenditure</u>   |           |           |          |
| Pay                  | (109.0)   | (110.6)   | (1.6)    |
| Non-pay              | (50.6)    | (52.8)    | (2.2)    |
| Reserves             | 0.0       | 0.0       | 0.0      |
| Unidentified savings | 0.2       |           | (0.2)    |
| EBITDA               | 19.0      | 15.8      | (3.2)    |
| Depreciation         | (7.8)     | (7.8)     | (0.0)    |
| Dividend Payable     | (6.6)     | (6.6)     | (0.0)    |
| Interest             | (0.4)     | (0.4)     | (0.0)    |
| Surplus              | 4.2       | 1.0       | (3.3)    |

#### Income

1.2 SLA income is based on provisional December 2008/09 activity. The income position has improved compared to November due to additional work to achieve waiting list targets.

The under recovery on Other NHS Income relates to reduced income from training funds via the SHA. Managers have been tasked with ensuring that spend is no longer being incurred against posts previously funded by these monies.

In summary, the key variances year-to-date are: a £1.6m pay overspend, a £2.2m non-pay overspend and £0.2m savings which have yet to be identified.