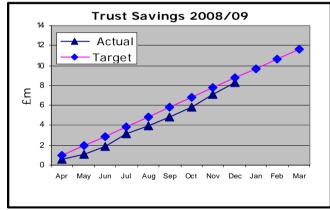

## 5 Better Payment Practice Code (BPPC)

- 5.1 The cumulative target of paying 95% of invoices received within 30 days will not now be achieved. Current cumulative figures are 68% by number and 71% by value. December's performance was 76% by number and 85% by value. Implementation of the electronic authorisation of invoices continues and will cover all departments by year-end.
- 5.2 The charts that follow set out performance against planned trajectories to achieve a 95% target. It should be noted that the Trust pays small businesses on receipt of an authorised invoice.