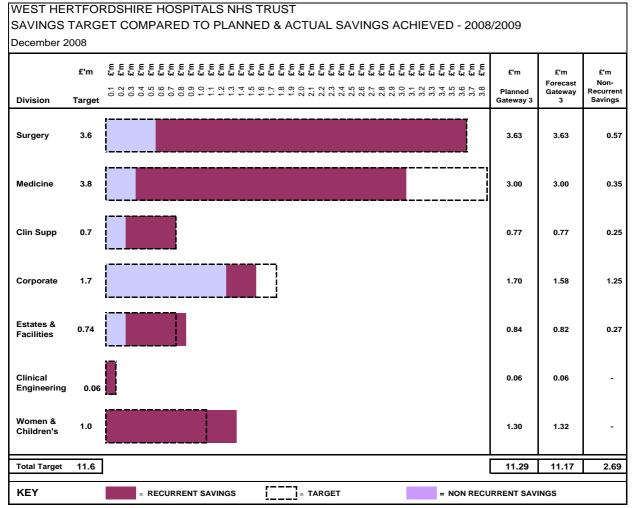

# 4 Intelligent Savings Plan

**4.1** In order to achieve its forecast surplus of £4.4m, the Trust needs to make savings of £11.6m.

| Division             | Savings Target<br>(£m) | Firm Proposals<br>(£m) | Other Proposals<br>(£m) |
|----------------------|------------------------|------------------------|-------------------------|
| Surgery              | 3.8                    | 3.6                    |                         |
| Medicine             | 3.6                    | 3.0                    |                         |
| Clinical Support     | 0.7                    | 0.8                    |                         |
| Corporate            | 1.7                    | 1.7                    |                         |
| Estates / Facilities | 0.8                    | 0.9                    |                         |
| Women's              | 1.0                    | 1.3                    |                         |
| Trust wide           |                        |                        | 0.3                     |
| Total                | 11.6                   | 11.3                   | 0.3                     |

Table 9

**4.2** Proposals for the outstanding £0.3m are being verified through the Gateway process. A review of non-recurrent savings has identified £1.7m as recurrent. The table below reflects the conversion to recurrent savings:

Table 10