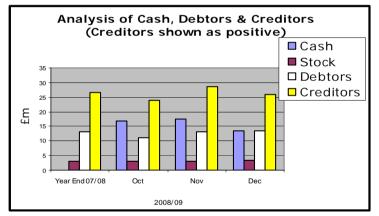

## 5 Better Payment Practice Code (BPPC)

- 5.1 The cumulative target of paying 95% of invoices received within 30 days will not now be achieved. Current cumulative figures are 68% by number and 71% by value. December's performance was 76% by number and 85% by value. Implementation of the electronic authorisation of invoices continues and will cover all departments by year-end.
- 5.2 The charts that follow set out performance against planned trajectories to achieve a 95% target. It should be noted that the Trust pays small businesses on receipt of an authorised invoice.

Table 11

Table 12

- **5.3** Payment of Non-NHS creditors is slightly below the planned trajectory however performance is improving.
- **5.4** Payment of NHS invoices by value has been on target for both November and December, which reflects the prompt processing of high value invoices.
- 5.5 The proportionate number of NHS invoices paid on time has decreased and also decreased in November. This is due to the time required in departments to check and approve invoices for payment. The Finance department have investigated where invoices are being delayed and are now addressing this issue with the relevant departments.